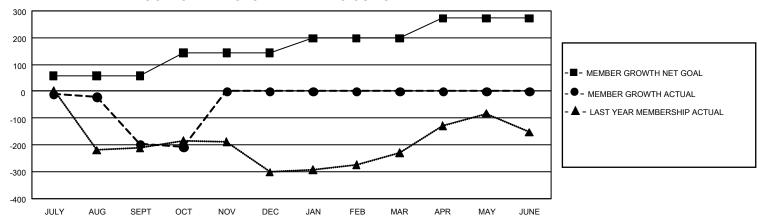

## GMT Constitutional Area 8, Group D

REPORT DOES NOT INCLUDE CLUBS IN UNDISTRICTED AREAS.

| Clubs                 |               |           |               | Members               |                         |                         |                                                    |
|-----------------------|---------------|-----------|---------------|-----------------------|-------------------------|-------------------------|----------------------------------------------------|
| RESULTS FOR 2022-2023 |               |           |               | RESULTS FOR 2022-2023 |                         |                         |                                                    |
| QUARTER               | NEW CLUB GOAL | NEW CLUBS | DROPPED CLUBS | QUARTER MEM           | IBER GROWTH NET<br>GOAL | MEMBER GROWTH<br>ACTUAL | DROPPED MEMBERS<br>ACTUAL (including<br>transfers) |
| JULY/AUG/SEPT         | 9             | 1         | 7             | JULY/AUG/SEPT         | 58                      | 180                     | 356                                                |
| OCT/NOV/DEC           | 15            | 0         | 0             | OCT/NOV/DEC           | 85                      | 123                     | 107                                                |
| JAN/FEB/MAR           | 6             | 0         | 0             | JAN/FEB/MAR           | 55                      | 0                       | 0                                                  |
| APR/MAY/JUNE          | 12            | 0         | 0             | APR/MAY/JUNE          | 75                      | 0                       | 0                                                  |

## GOALS AND ACTUAL MEMBERS CUMULATIVE

| DROPPED CLUBS: 7 |     | 61 CLUBS OF 187 ADDED 1 OR<br>MORE NEW MEMBERS | GENDER DISTRIBUTION                 |                |  |
|------------------|-----|------------------------------------------------|-------------------------------------|----------------|--|
|                  |     |                                                | MALE                                | 1,546 (39.87%) |  |
|                  |     |                                                | FEMALE                              | 2,327 (60.01%) |  |
| DROPPED MEMBERS  |     |                                                | NON BINARY                          | 1 (0.03%)      |  |
| DECEASED         | 7   |                                                | PREFER NOT TO ANSWER                | 4 (0.10%)      |  |
| CLUB CANCELLED   | 69  |                                                | TOTAL FAMILY UNIT MEMBERS 61        |                |  |
| OTHER            | 387 | CLICK HERE FOR                                 | TOTAL PARILLE ONLY MEMBERS          |                |  |
| TOTAL            | 463 | CUMULATIVE MEMBERSHIP DATA                     | FAMILY MEMBERS PAYING HALF DUES 36. |                |  |