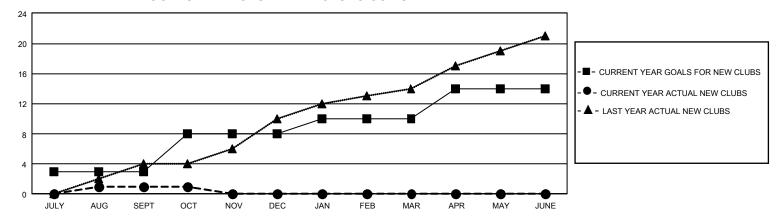

## GMT Constitutional Area 8, Group D

REPORT DOES NOT INCLUDE CLUBS IN UNDISTRICTED AREAS.

| Clubs                 |               |           |               | Members               |                         |                         |                                                    |
|-----------------------|---------------|-----------|---------------|-----------------------|-------------------------|-------------------------|----------------------------------------------------|
| RESULTS FOR 2022-2023 |               |           |               | RESULTS FOR 2022-2023 |                         |                         |                                                    |
| QUARTER               | NEW CLUB GOAL | NEW CLUBS | DROPPED CLUBS | QUARTER MEM           | IBER GROWTH NET<br>GOAL | MEMBER GROWTH<br>ACTUAL | DROPPED MEMBERS<br>ACTUAL (including<br>transfers) |
| JULY/AUG/SEPT         | 9             | 1         | 7             | JULY/AUG/SEPT         | 58                      | 180                     | 356                                                |
| OCT/NOV/DEC           | 15            | 0         | 0             | OCT/NOV/DEC           | 85                      | 123                     | 107                                                |
| JAN/FEB/MAR           | 6             | 0         | 0             | JAN/FEB/MAR           | 55                      | 0                       | 0                                                  |
| APR/MAY/JUNE          | 12            | 0         | 0             | APR/MAY/JUNE          | 75                      | 0                       | 0                                                  |

## GOALS AND ACTUAL NEW CLUBS CUMULATIVE